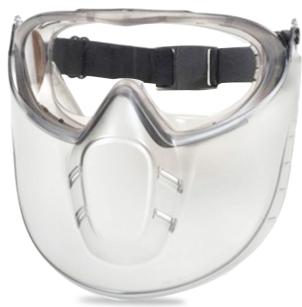

## **OPTEC GLADIATOR MULTI**PRO

■ Innovative design with a combination of goggle and faceguard for maximum protection.

A combination of goggle and face guard

Indirect ventilation system

Wear over prescription eyewear with panoramic vision

Adjustable elasticated head strap

Molten metal splash protection (goggle only)

Anti-fog coating in both sides of goggle

Article No. EFGO-T-0220PC-(SL)

**Varients** Clear

Lens Marking 2C-1.2 T 1 B CE

Frame Marking EN166 3 4 B CE; Z87+