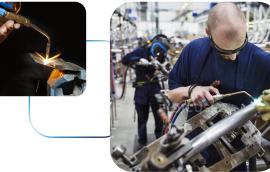

## OPTEC HURRICANE IR5 WELDPRO

Stylish glasses with stretchable temples for welding applications.

FEATURES

Optical grade PC Lens Flexible nylon Frame Length adjustable temples Soft & adjustable nose bridge IR5 shade lens for welding applications Anti-fog & anti-scratch lens

PRODUCT INFORMATION

**APPLICATIONS** 

PACKAGING

Light Welding Applications Heavy and General fabrication works Molding shops Foundries Furnace shops and Kilns

12 Pieces / Bag 300 Pieces / Carton C. Dimension : 830 > C. Weight : 13 kg