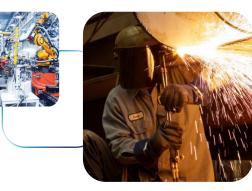

## **PILOT ACF MULTI**PRO

Metal frames for quick and simple attachment of visor to safety helmets.

FEATURES

Designed for use with TECHTION® visors and helmets

Plastic coated coil spring attachment

Aluminium, for use in high heat applications

## Article No. Material

EFAC-T-000ALU -(00) Aluminium

Grinding Construction

General Industry Risk of Splash Logistics & Warehousing Mining

1 Pieces / Bag 48 Pieces / Carton C. Dimension : 495 X 279 X 432 mm C. Weight : 7.9 kg