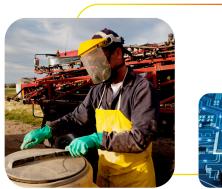

## **PILOT ACF MULTI**PRO

Metal frames for quick and simple attachment of visor to safety helmets.

FEATURES

Designed for use with TECHTION® visors and helmets

Plastic coated coil spring attachment

Aluminium, for use in high heat applications

## Article No. Material

EFAC-T-000ALU -(00) Aluminium

Grinding Construction

General Industry Risk of Splash Logistics & Warehousing Mining

1 Pieces / Bag 48 Pieces / Carton C. Dimension : 495 X 279 X 432 mm C. Weight : 7.9 kg