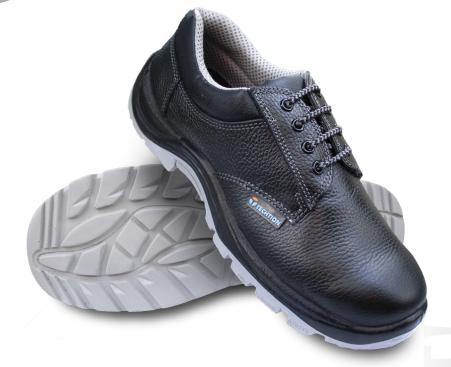

## ■ Protect your feet with a strong, comfortable and reliable Shoot Multipro.

SHOOT

**MULTI**PRO

Article No. Lining

FPSL-T-028PU1-(IS)

Upper

3D Spacer Mesh

**Thickness** 

PRODUCT INFORMATION

Grain leather 1.8-2.0mm

Finish

Barton

**Eyelets** 

Metallic

Laces

Polyamide

Foot bed

EVA

Toe cap

Steel Toe cap

Sole

PU Double density

Sizes

Weight

1030 g (±5 %) / Pair

Avg. weight of size 8

**APPLICATIONS** 

General Industries

Manufacturing

Construction

Automotive

Logistics & Warehousing