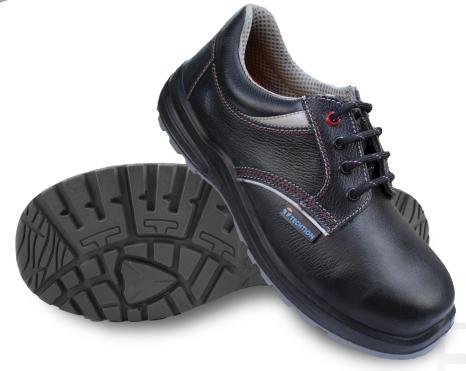

## **VERDE MULTI**PRO

TECHTION

■ A completely metal free design. Features include anti-slip sole, water-resistant leather upper and a composite toe-cap, S2 compliant.

Article No

FPSL-T-028PU1-(VR)

Lining Non-woven textile

Grain leather Upper 1.8-2.0mm **Thickness** Finish Rambler

**Eyelets** Non-Metallic Laces Polyamide

Foot bed Non-woven Fabric

Toe cap Composite

Sole PU Double density

Sizes 5 - 12

Weight 1200 g (±5 %) / Pair