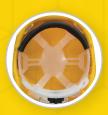

# **COMMANDER PLUS**

Helmet

8 - POINT LDPE SUSPENSION

ROBUST, COST EFFECTIVE AND COMFORTABLE INDUSTRIAL SAFETY HELMET

- · Reliable, high quality HDPE non-vented helmet shell
- 8-point LDPE harness offers optimum shock absorption
- · Cotton sweatband with 2mm foam for increased comfort
- · Two universal side slots for coupling of earmuff
- · Nylon chin strap for enhanced fit and protection
- · Suspension harness with wheel ratchet for easy width adjustment

#### **SPECIFICATIONS**

| Article No.         | HDHI -V-036PRT-(CH) |
|---------------------|---------------------|
| Shell               | HDPE                |
| Harness             | LDPE                |
| Sweadband           | Brushed Cotton foam |
| Chin Strap          | Nylon               |
| Circumference range | 520 - 600 MM        |
| Adjustment          | Wheel Ratchet       |