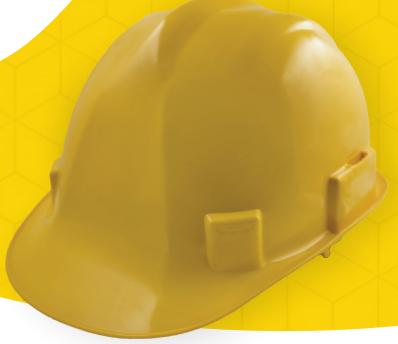

# **COMMANDER PLUS**

Helmet

8 - POINT LDPE SUSPENSION

ROBUST, COST EFFECTIVE AND COMFORTABLE INDUSTRIAL SAFETY HELMET

- · Reliable, high quality HDPE non-vented helmet shell
- 8-point LDPE harness offers optimum shock absorption
- · Cotton sweatband with 2mm foam for increased comfort
- · Two universal side slots for coupling of earmuff
- · Nylon chin strap for enhanced fit and protection
- · Suspension harness with wheel ratchet for easy width adjustment

#### **SPECIFICATIONS**

| Article No.         | HDHI -V-036PRT-(CH) |
|---------------------|---------------------|
| Shell               | HDPE                |
| Harness             | LDPE                |
| Sweadband           | Brushed Cotton foam |
| Chin Strap          | Nylon               |
| Circumference range | 520 - 600 MM        |
| Adjustment          | Wheel Ratchet       |