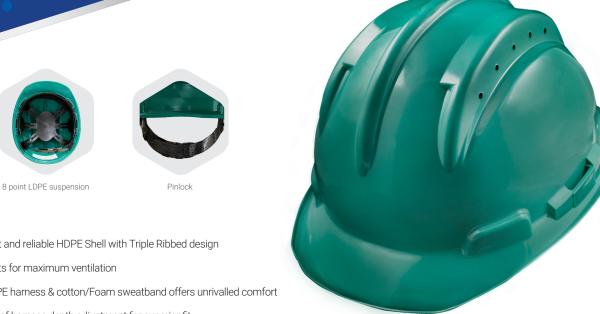

## **ORBIT MULTI**PRO

■ Lightweight, durable and ventilated safety helmet designed to offer high level of protection and comfort.

Lightweight and reliable HDPE Shell with Triple Ribbed design

Ten air vents for maximum ventilation

8-Point LDPE harness & cotton/Foam sweatband offers unrivalled comfort

Three level of harness depth adjustment for superior fit

Universal slots to easily attach visors and/or ear muffs

Suspension harness with pinlock adjustment for adaptability