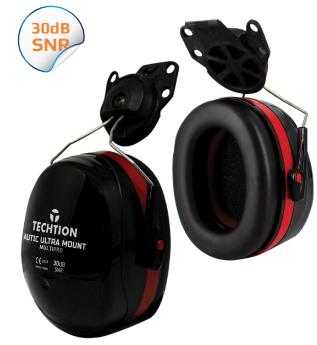

## **AUTIC ULTRA MOUNT MULTI**PRO

■ Helmet Mounted earmuff for workers who wearing safety helmets.

TECHTION

Universal mounting bracket fits all major slotted hard hats

Convenient stand-off and storage positions, plus tension adjust feature

Stainless steel wire provides a robust construction

Telescoping height adjustment remains fixed during use.

High density padded foams

Double shell design for high noise reduction.

Quality glossy finish

PRODUCT INFORMATION

Article No.

HEEM-T-040ABS-(00)

Standard

EN352-1:2002

SNR

30 dB

**Attenuation Value** 

H:31 dB

M: 28 dB

L:21 dB

Manufacturing

Airport & Railways

Constructions

Oil & Gas

Mining & Quarry

1 Piece / Box