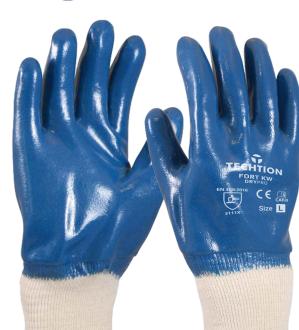

## **FORT KW DRY**PRO

■ Nitrile fully coated cut & sewn gloves for better grip and oil repellent.

## **FEATURES**

PRODUCT INFORMATION

Article No.

HPDC-T-002NIT-(KW)

Outstanding oil repellence on the palm and back of the hand

Sizes

S-XL

Lightweight nitrile coating with smooth finish

Optimum comfort with cotton interlock lining

Very good abrasion resistance Excellent Flexibility and dexterity

Elasticated knit wrist for snug fit

Length

250 - 280 mm (± 10 mm)

Coating

Nitrile

**Coating Varients** 

Fully Coated

**Coating Color** 

Blue

Liner

Cotton Jersey

**Liner Color** 

Off - White

**Cuff Style** 

Knit Wrist

12 Pairs / Polybag

12 Bags / Carton

C. Dimension: 560 X330 X450 mm

C. Weight: 19.86 kg

Assembly and finishing

General factory maintenance

Light/Medium metal fabrication