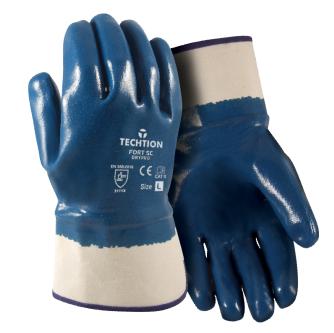

## **FORT SC DRY**PRO

■ Robust nitrile cut & sewn gloves with safety cuff for tougher jobs.

Article No.

**Coating Varients** 

**Coating Color** 

**Liner Color** 

Sizes

Length Coating

Liner

Very good grip in dry, wet and oily environments

Excellent abrasion performance

Cotton Jersey liner reduce hand fatigue and to increase productivity

HPDC-T-002NIT-(SC)

250 - 280 mm (± 10 mm)

Heavy-weight Nitrile coated gloves for tough applications

Outstanding barrier to grease and oil

Blue Cotton Jersey Off - White

Fully Coated

S-XL

Latex

**Cuff Style** Safety Cuff

12 Pairs / Polybag 12 Bags / Carton

C. Dimension: 560 X330 X450 mm

C. Weight: 19.86 kg

Raw wood handling

Primary assembly

Glass and sheet metal handling TYPICAL INDUSTRIES Metal grinding and lathe works Handing low cut materials Handling oily large objects

Construction Lumber industry Oil and Gas Machinery & Equipment Public utilities Mining