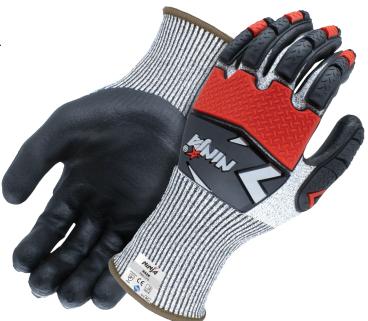

## Hero CA3

## Cut and Impact-resistant. Good flexibility. Excellent wet, dry & oil grip.

FEATURES

High performance engineered liner made from high tensile yarns. Outstanding cut resistant quality Microform nitrile coating provides excellent wet, dry & oil grip Extreme durability and abrasion resistance

Exclusive Ninja® TPR on the back of the hand and fingers Outstanding impact protection without affecting glove flexibility Touch screen friendly

## **SPECIFICATIONS**

**Product Code** Sizes Length Coating **Coating Color** Liner Liner Color **TPR Color** 

M to XL 25 cm (Size Large) Nitrile Micro-Foam Black HPPE, Steel, Nylon and Spandex Composite Knitted Liner Black White Melange Black & Red