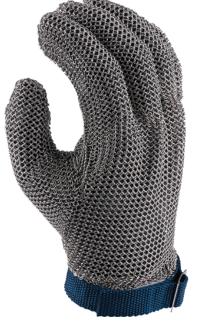

## **IRONMATE CUT**PRO

Stainless steel mesh gloves.

Individually welded, stainless steel ring construction Made of 316L surgical stainless steel Certified to 21 CFR for direct contact with food Ambidextrous, can be worn on either right or left hand Side-split design for easy donning and doffing Color-coded strap for easy size identification