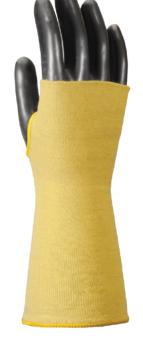

## **SHIELD SLEEVE CUT**PRO

**TECHTION** 

■ Cost effective solution for applications requiring cut & heat protection.

**FEATURES** 

Made from 100% para-aramid yarn

Good combination of cut and heat resistance.

Thumb hole to hold the sleeve in position

The use of short fibers offer good comfort & performance

Available in tube and thumb hole designs

PRODUCT INFORMATION Article No. HPAP-T-015ARA-(00)

Length

12", 14" and 22"

Liner

Para-aramid

**Liner Color** 

Yellow

PACKAGING

10 Pairs / Polybag

10 Bags / Carton

C. Dimension: 380X 290 X 280 mm