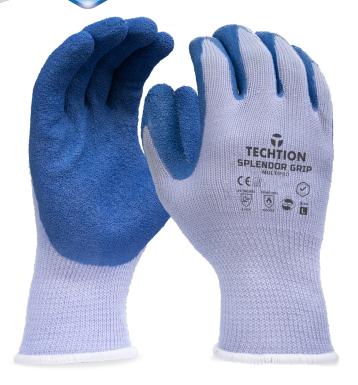

## SPLENDOR GRIP **MULTI**PRO

**TECHTION** 

■ Robust Latex gloves offering great dexterity, outstanding grip and good resistance to tearing.

Flexible and robust palm coated gloves

Excellent comfort, flexibility and dexterity

Great mechanical performance with maximum durability

Surface provides tactile feel and better grip

Outstanding grip in both dry and wet conditions

Article No.

HPDS-T-001LTX-(BL)

Sizes

S-XL

Length

230 - 260 mm (± 5 mm)

Coating

Crinkle Latex

**Coating Varients Coating Color** 

Palm Coated

Liner

Blue

Polyester

**Liner Color** 

Grey

**Cuff Style** 

Knit wrist

12 Pairs / Polybag

10 Bags / Carton

C. Dimension: 530 X 370 X 280 mm

C. Weight: 12.2 kg