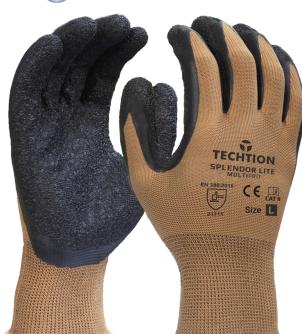

## SPLENDOR LITE **MULTI**PRO

Lightweight Latex coated gloves for optimum dexterity, fit and comfort.

Durable & comfortable glove

Improved dexterity, fit and comfort

Abrasion and tear resistant

Surface provides tactile feel and better grip

Excellent grip in dry and wet environments

Article No. HPDS-T-001LTX-(BK)

Sizes S-XL

Length 230 - 260 mm (± 5 mm)

Coating Crinkle Latex **Coating Varients** Palm Coated

**Coating Color** Black Liner Polyester **Liner Color** Brown **Cuff Style** Knit wrist