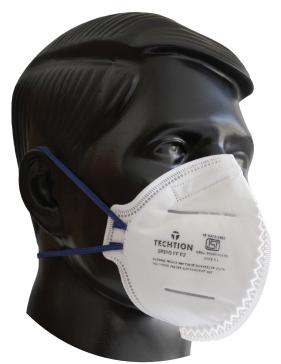

IS 9473:2002 CM/L - 6500040196

EATURES

**SPIRO FFP2** 

The ideal combination of comfort and protection.

ISI certified, P2 Class disposable respirator

Hidden adjustable nose clip for custom fit.

Adjustable bead on straps for a secure seal

Vertical foldable design for easy carry and storage.

FFP2 SL

White

Textile braided two-strap design for comfortable wearing.

The sealed edges eliminate the lint and provides a secure feel Four welded reinforcement helps retain shape when wearing

RPPR -T-047P2X-(IS)

Embedded Plastic

Elasticated with adjustable bead

Low breathing resistance provides a more comfortable feel to the wearer.

**MULTI**PRO

ISI Certified P2 class foldable mask.

PRODUCT INFORMATION