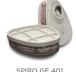

G. Weight: 2.1 kG

\* Filters/ cartridges are not included

|                 | SPIRO GF 401                        | SPIRO GF 403           | SPIRO GF 406        |
|-----------------|-------------------------------------|------------------------|---------------------|
| Class           | A1                                  | A1E1                   | ABEK1               |
| Protection Type | Organic Vapor                       | Organic Vapor/Acid Gas | Multi gas and Vapor |
| Material        | Carbon                              |                        |                     |
| Connection Type | Bayonet                             |                        |                     |
| Product series  | SPIRO HFM 600/700 and SPIRO FFM 680 |                        |                     |