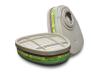

## SPIRO HFM 702 **MULTI**PRO

**TECHTION** 

Maximum protection from gases, vapors, and mix particulate perils found all through the industry.

**Exhalation Valve:** 

Inhalation valve:

Shielded exhalation valve helps to breathe easily inhot / humid environments

Valve Situate that has a seal surface and a hole through which

a breathe out stream may go to leave the inside gas space.

## Firm face seal:

- i. Provides solace and solidness with a delicate however firm face seal Offers secure fit on the face
- ii. Easy to clean

## Dual-Mode head harness:

- i. Suitable for easy adjustment in standard or drop-down mode
- ii. Three-size adjustable head support
- iii. Long-enduring polyester/spandex lashes

## Bayonet Connection:

 ${f i}.$  Twin filter design provides lower breathing resistance ii. Compatible with all TECHTION SPIRO cartridges and filters

Article No. Material

RPRM-T-050SIL-(CE)

Advanced Silicone

**Head Harness** 

Polypropylene

**Head Strap** 

Woven elastic, Latex free

Inhalation Valve

Polyisoprene

**Exhalation Valve** 

Silicone rubber

Particulate Filter

Bayonet

Size

Medium & Large

PRODUCT INFORMATION

1 Piece / Polybag

10 Pieces / Carton

C. Dimension: 570 X 450 X 170 mm

G. Weight: 2.1 kG

\* Filters/ cartridges are not included

|                 | SPIRO GF 401                        | SPIRO GF 403           | SPIRO GF 406        |
|-----------------|-------------------------------------|------------------------|---------------------|
| Class           | A1                                  | A1E1                   | ABEK1               |
| Protection Type | Organic Vapor                       | Organic Vapor/Acid Gas | Multi gas and Vapor |
| Material        | Carbon                              |                        |                     |
| Connection Type | Bayonet                             |                        |                     |
| Product series  | SPIRO HFM 600/700 and SPIRO FFM 680 |                        |                     |