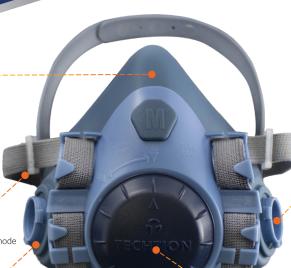

## SPIRO HFM 702 **MULTI**PRO

**TECHTION** 

Maximum protection from gases, vapors, and mix particulate perils found all through the industry.

**Exhalation Valve:** 

Inhalation valve:

Shielded exhalation valve helps to breathe easily inhot / humid environments

Valve Situate that has a seal surface and a hole through which

a breathe out stream may go to leave the inside gas space.

## Firm face seal:

- i. Provides solace and solidness with a delicate however firm face seal Offers secure fit on the face
- ii. Easy to clean

## Dual-Mode head harness:

- i. Suitable for easy adjustment in standard or drop-down mode
- ii. Three-size adjustable head support
- iii. Long-enduring polyester/spandex lashes

## Bayonet Connection:

 ${f i}.$  Twin filter design provides lower breathing resistance ii. Compatible with all TECHTION SPIRO cartridges and filters

Article No. Material

RPRM-T-050SIL-(CE)

Advanced Silicone