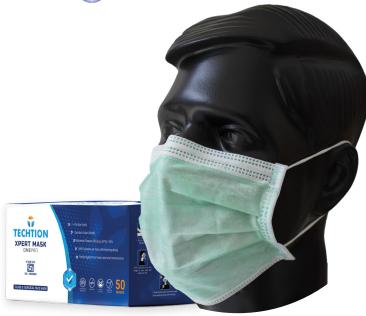

## **XPERT MASK ONE**PRO

■ ISI approved surgical disposable mask which filters greater than 98% of exhaled bacteria.

PRODUCT INFORMATION

PACKAGING

TYPICAL INDUSTRIES

3- Ply face mask

Comfort & skin friendly

Bacterial Filtration Efficiency (BFE) > 98%

Soft & durable ear loop with hemming lining

Protect against non-toxic dust and contaminants

Article No. RPMS-T-0003PY - (IS)

Class CLASS 2 - Surgical Face Mask

Nose Bridge Invisible

**Exhalation Valve** 

Ear loop Latex free Color Green

50 Pcs / Box

100 Boxes / Carton

C. Dimension: 740 X 490 X 520 mm

G. Weight: 19.5 kg

Hospitals & laboratories

Food processing